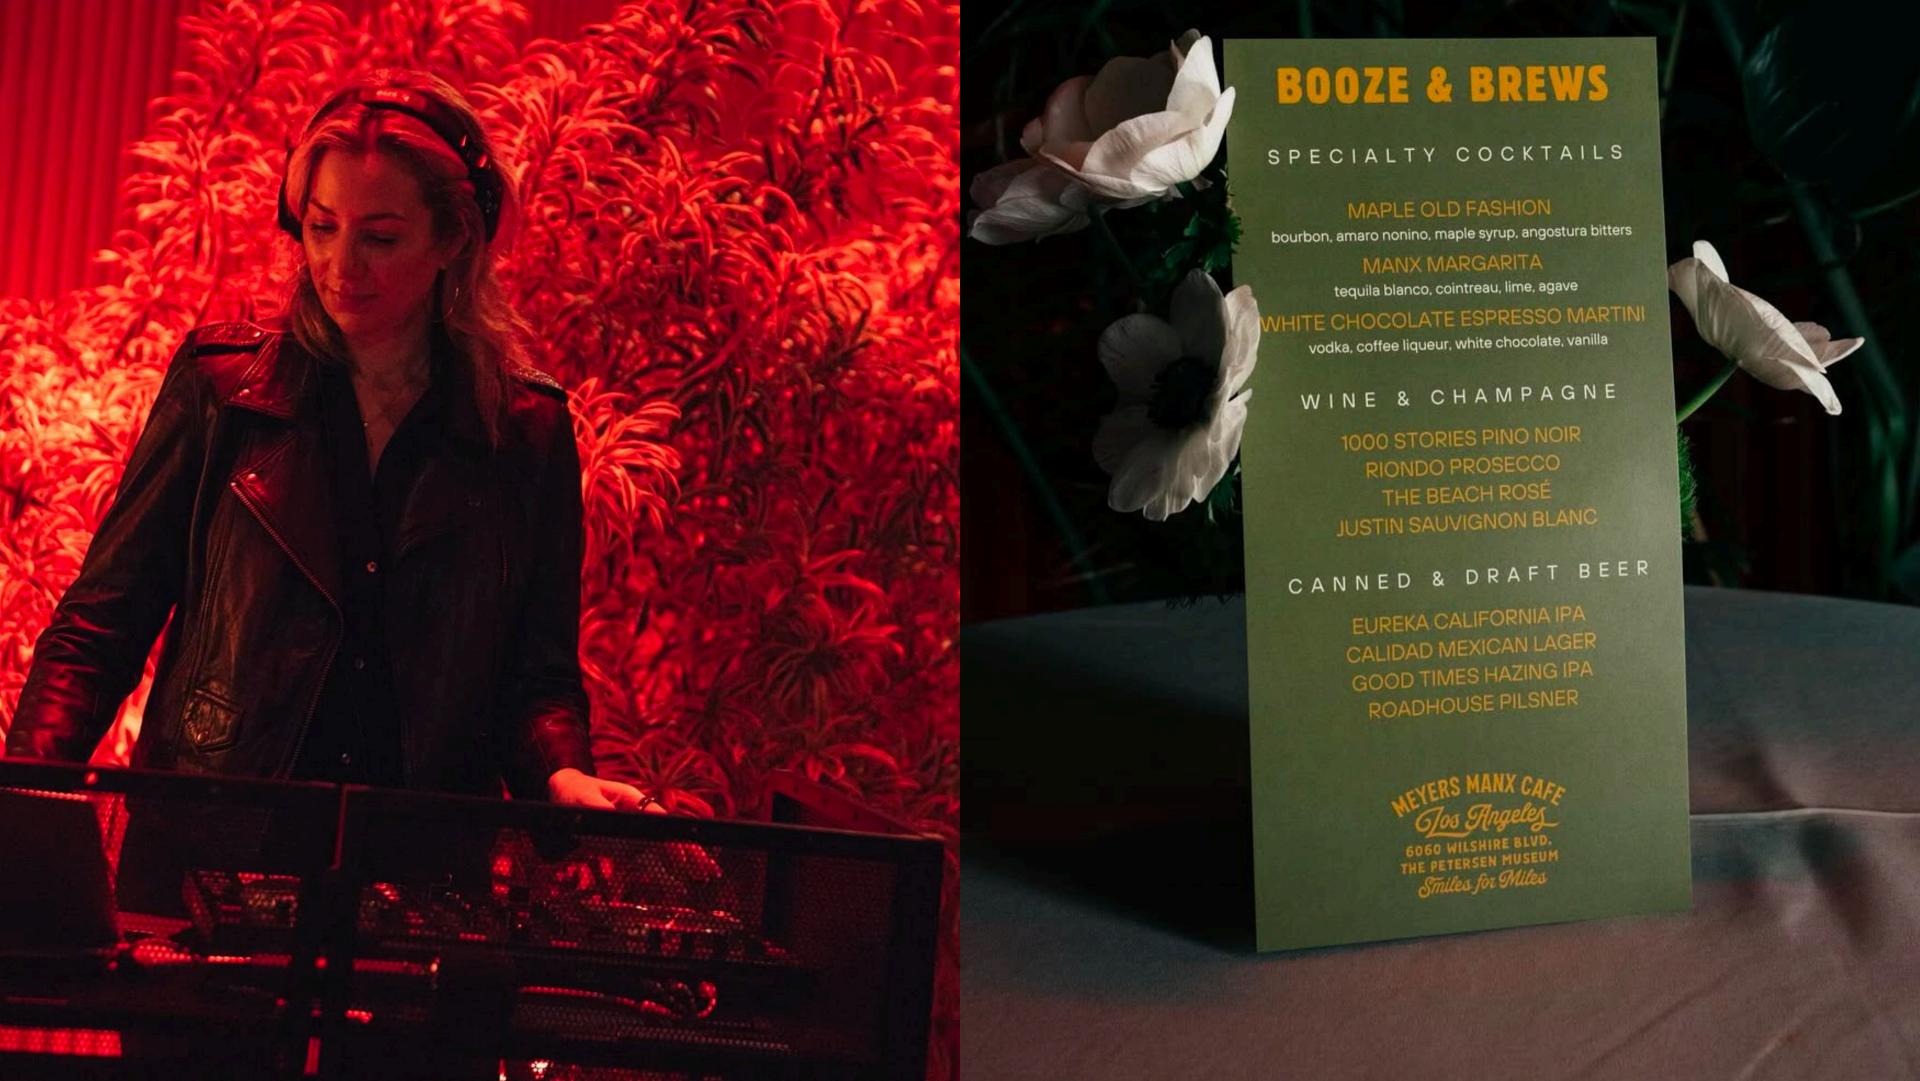

## **BAR UPGRADES:**

SPECIALTY COCKTAILS | \$15.00/PERSON
PREMIUM LIQUOR | \$7.00/PERSON
1 BEER SELECTION: \$8.00/PERSON
CHAMPAGNE | \$25.00/PERSON
BLOODY MARY BAR | \$16.00/PERSON